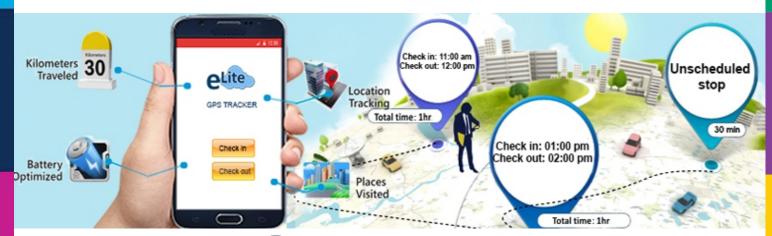

S sphinaxinfo

**9** +91 80562 62356

**(** +91 9543883983

An Android based Customized application facilitates true global tracking of individual employee's latitude and longitude position. This application helps the management to view the movements on a real-time basis and also facilitates the recording of business conversations between the organization's employee and the prospective client.

The route scheduler allows the manager to professionally map the travel route of the employee on a daily basis. This 24/7 tracking system facilitates generation of real time reports on employee movements from any remote location and the access to generate and view the reports are rights based.

The Elite tracker application which is IMEI based does not allow sim card change and ensures that no additional software is downloaded or installed. The user device (Tablet, Smart phones) can be locked remotely in the event of theft or loss from being misused.